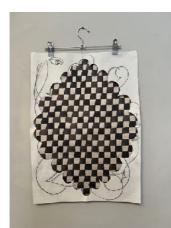

## FIRST FLOOR LANDING

SKIRT FOR ANNA'S LEGS LASCAUX AQUACRYL, PENCIL, TAPE, STAPLES, PAPER, VINTAGE MANNEQUIN LEGS LEGS: 130 X 45CM, SKIRT: 59 X 50CM 2022

*BLACK CHECKS (FACE)* GOUACHE, CONTÉ, PAPER, SKIRT HANGER 58 X 43CM 2023