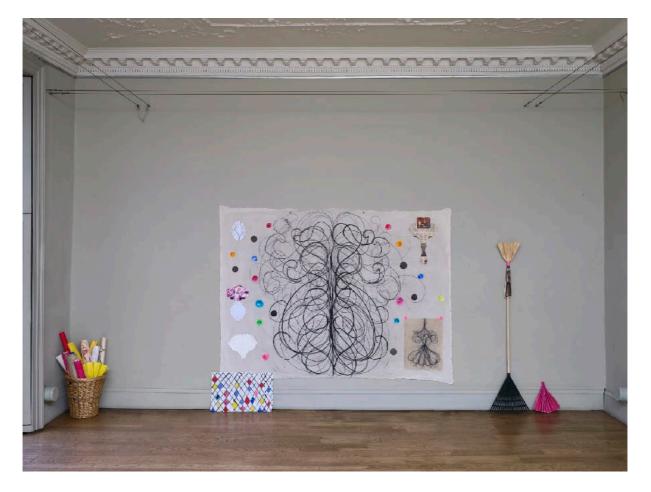

BASKET 2023

ALL OF ME TRANSPARENT GESSO, CHARCOAL, WATERCOLOUR, PAPER ON CALICO 173 X 237CM 2022

DIAMONDS WATERCOLOUR ON KHADI PAPER (PINNED TO 'ALL OF ME') 39 X 62CM 2022

DISPRUPTED WORLD PAPER, NEWSPRINT, TAPE ON GARDEN RAKE 56 X 23CM