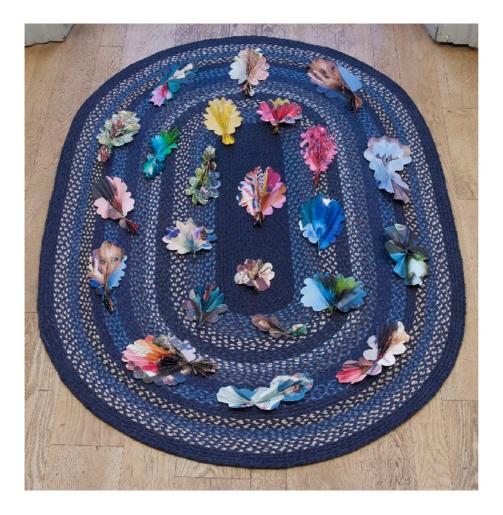

PINK FAN AQUACRYL ON PAPER 31 X 28CM 2022

PLEATED FANS (FLOWERS & FACES) EACH: CUT AND FOLDED MAGAZINE PAGES, PRESENTED ON A BLUE JUTE RUG (WOVEN RUG FROM BILLIE AT LEADBETTER & GOOD, LEWES, SUSSEX) 2023