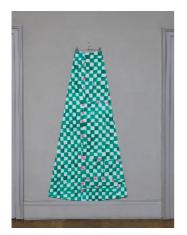

GALLERY

GREEN MAXI LASCAUX AQUACRYL ON PAPER (KHADI SMOOTH) WITH PINK ARTIST'S TAPE, SKIRT HANGER 167 X 91CM 2022

KABUL SURROUNDED (PILLOW) FINANCIAL TIMES PAGES, PLEATED & PADDED PRESENTED ON A LONG-HANDLED MOP BALANCED ON A WICKER WASTE PAPER BASKET 33 X 39CM 2021