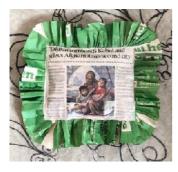

GALLERY

GREEN MAXI LASCAUX AQUACRYL ON PAPER (KHADI SMOOTH) WITH PINK ARTIST'S TAPE, SKIRT HANGER 167 X 91CM 2022

KABUL SURROUNDED (PILLOW) FINANCIAL TIMES PAGES, PLEATED & PADDED PRESENTED ON A LONG-HANDLED MOP BALANCED ON A WICKER WASTE PAPER BASKET 33 X 39CM 2021