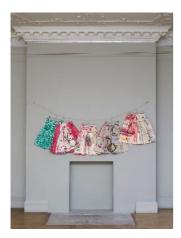

## FIRST FLOOR LANDING

SKIRT FOR ANNA'S LEGS LASCAUX AQUACRYL, PENCIL, TAPE, STAPLES, PAPER, VINTAGE MANNEQUIN LEGS LEGS: 130 X 45CM, SKIRT: 59 X 50CM 2022

*BLACK CHECKS (FACE)* GOUACHE, CONTÉ, PAPER, SKIRT HANGER 58 X 43CM 2023

FIVE PAPER SKIRTS WATERCOLOUR, AQUACRYL, PENCIL, PEN, TAPE, STAPLES, PAPER, SKIRT HANGERS 100 X 250CM (EACH 58 X 72CM APPROX) 2022

SPIRIT DRAWING (SPEAK SOON) SPIRIT-BASED INK ON LOKTA PAPER 100 X 75CM 2017