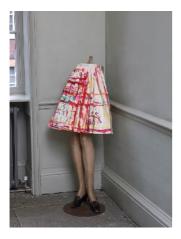

## FIRST FLOOR LANDING

SKIRT FOR ANNA'S LEGS LASCAUX AQUACRYL, PENCIL, TAPE, STAPLES, PAPER, VINTAGE MANNEQUIN LEGS LEGS: 130 X 45CM, SKIRT: 59 X 50CM 2022

*BLACK CHECKS (FACE)* GOUACHE, CONTÉ, PAPER, SKIRT HANGER 58 X 43CM 2023