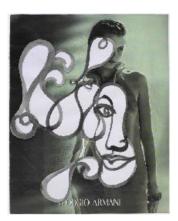

#### **GROUND FLOOR**

FANS

FINANCIAL TIMES WEEKEND PAGES, CUT & MOUNTED, WATERCOLOUR ON KHADI PAPER, ATTACHED TO WOOD TAKE AWAY CUTLERY DIMENSIONS VARIABLE: 40 X 25CM TO 24 X 21CM 2021

ARMANI WATERCOLOUR ON CARTRIDGE PAPER ATTACHED TO 'FT HOW TO SPEND IT' MAGAZINE PAGE PAPER: 35 X 28CM FRAME: AMERICAN BLACK WALNUT, 41 X 33.5CM (AR/UV MUSEUM GLASS 70%) 2022