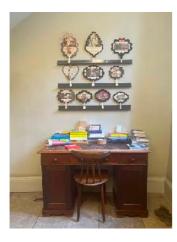

#### **GROUND FLOOR**

FANS

FINANCIAL TIMES WEEKEND PAGES, CUT & MOUNTED, WATERCOLOUR ON KHADI PAPER, ATTACHED TO WOOD TAKE AWAY CUTLERY DIMENSIONS VARIABLE: 40 X 25CM TO 24 X 21CM 2021

ARMANI WATERCOLOUR ON CARTRIDGE PAPER ATTACHED TO 'FT HOW TO SPEND IT' MAGAZINE PAGE PAPER: 35 X 28CM FRAME: AMERICAN BLACK WALNUT, 41 X 33.5CM (AR/UV MUSEUM GLASS 70%) 2022

PINK FAN AQUACRYL ON PAPER 31 X 28CM 2022

PLEATED FANS (FLOWERS & FACES) EACH: CUT AND FOLDED MAGAZINE PAGES, PRESENTED ON A BLUE JUTE RUG (WOVEN RUG FROM BILLIE AT LEADBETTER & GOOD, LEWES, SUSSEX) 2023

PLEATED FANS (FACES & FLOWERS) EACH: CUT AND FOLDED MAGAZINE PAGES, PRESENTED ON A RED JUTE RUG (WOVEN RUG FROM BILLIE AT LEADBETTER & GOOD, LEWES, SUSSEX) 2023

+ OTHER WORKS AVAILABLE:

OUT OF THE BLUE AQUACRYL, WATERCOLOUR, PENCIL, TAPE, PAPER 130 X 110CM 2022 + PILLOWS + FANS + PLEATED FANS