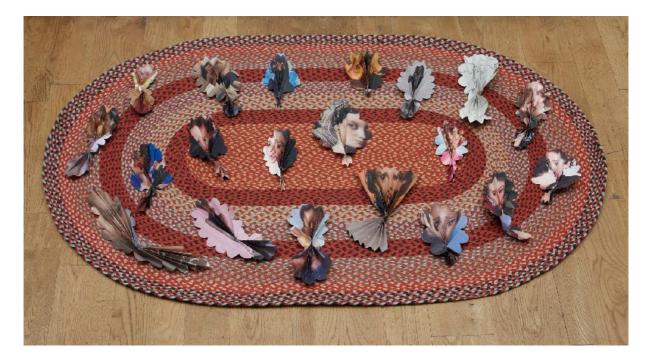

PLEATED FANS (FACES & FLOWERS) EACH: CUT AND FOLDED MAGAZINE PAGES, PRESENTED ON A RED JUTE RUG (WOVEN RUG FROM BILLIE AT LEADBETTER & GOOD, LEWES, SUSSEX) 2023

+ OTHER WORKS AVAILABLE:

OUT OF THE BLUE AQUACRYL, WATERCOLOUR, PENCIL, TAPE, PAPER 130 X 110CM 2022 + PILLOWS + FANS + PLEATED FANS