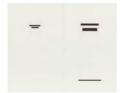

### LANDING

SPACES OF CEREBRAL EXCHANGE, TATE MODERN
15.25X10.2CM, FRAME: 23X18CM, PENCIL AND INK ON 300 GSM POSTCARD, 2012

SPACES OF CEREBRAL EXCHANGE, DOMOBAAL
10.2X15.25CM, FRAME: 18X23CM, PENCIL AND INK ON 300 GSM POSTCARD, 2012