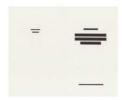

SPACES OF CEREBRAL EXCHANGE, MAN&EVE 15.25X10.2CM, FRAME: 23X18CM, PENCIL AND INK ON 300 GSM POSTCARD, 2012

OFFICE

NINE GREAT IDEAS COPIED AND COVERED (CLOCKWISE FROM BEHIND DOOR)

JOHN RUSKIN - ON ART AND LIFE PENCIL AND INK ON ARCHIVAL PAPER, 18X21.5CM, FRAME: 23X27CM