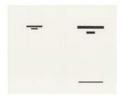

### LANDING

SPACES OF CEREBRAL EXCHANGE, TATE MODERN
15.25X10.2CM, FRAME: 23X18CM, PENCIL AND INK ON 300 GSM POSTCARD, 2012

SPACES OF CEREBRAL EXCHANGE, DOMOBAAL
10.2X15.25CM, FRAME: 18X23CM, PENCIL AND INK ON 300 GSM POSTCARD, 2012