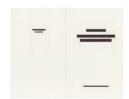

### LANDING

SPACES OF CEREBRAL EXCHANGE, TATE MODERN
15.25X10.2CM, FRAME: 23X18CM, PENCIL AND INK ON 300 GSM POSTCARD, 2012

SPACES OF CEREBRAL EXCHANGE, DOMOBAAL
10.2X15.25CM, FRAME: 18X23CM, PENCIL AND INK ON 300 GSM POSTCARD, 2012

SPACES OF CEREBRAL EXCHANGE, MAN&EVE 15.25X10.2CM, FRAME: 23X18CM, PENCIL AND INK ON 300 GSM POSTCARD, 2012

OFFICE

NINE GREAT IDEAS COPIED AND COVERED (CLOCKWISE FROM BEHIND DOOR)

JOHN RUSKIN - ON ART AND LIFE PENCIL AND INK ON ARCHIVAL PAPER, 18X21.5CM, FRAME: 23X27CM